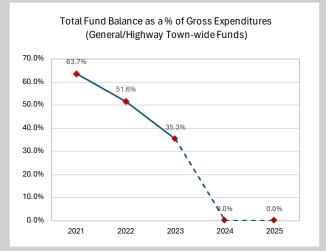

## Town of Dresden: Projected data for 2024 and 2025 are based on Projection Worksheet

#### **Indicator 1**



#### Indicator 2



#### **Indicator 3**



## Indicator 4



#### Indicator 5



Financial Graphs 1 of 4

# Town of Dresden: Projected data for 2024 and 2025 are based on Projection Worksheet

#### Indicator 6/7



#### **Indicator 8**



### Indicator 9



These graphs are provided for informational purposes. Calculations are based on the financial information provided by the municipality. The last two data points of each graph are based on pronumbers entered by the user. OSC takes no responsibility for the accuracy of the projection or the submitted financial information.

Data as of 8/30/2024

Copyright © 2013 The New York State Office of the State Comptroller

Financial Graphs 2 of 4