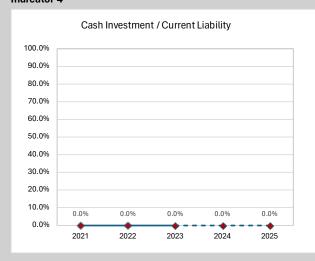

## Town of Dresden: Projected data for 2024 and 2025 are based on Projection Worksheet

#### **Indicator 1**



#### Indicator 2



#### **Indicator 3**



## Indicator 4



#### Indicator 5



Financial Graphs 1 of 4

# Town of Dresden: Projected data for 2024 and 2025 are based on Projection Worksheet

#### Indicator 6/7



#### **Indicator 8**



### Indicator 9



These graphs are provided for informational purposes. Calculations are based on the financial information provided by the municipality. The last two data points of each graph are based on pronumbers entered by the user. OSC takes no responsibility for the accuracy of the projection or the submitted financial information.

Data as of 8/30/2024

Copyright © 2013 The New York State Office of the State Comptroller

Financial Graphs 2 of 4