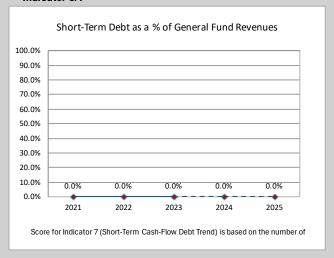

## Town of Dresden: Projected data for 2024 and 2025 are based on Projection Worksheet

#### **Indicator 1**



#### Indicator 2



#### **Indicator 3**



## Indicator 4



#### Indicator 5



Financial Graphs 1 of 4

# Town of Dresden: Projected data for 2024 and 2025 are based on Projection Worksheet

#### Indicator 6/7



#### **Indicator 8**



### Indicator 9



These graphs are provided for informational purposes. Calculations are based on the financial information provided by the municipality. The last two data points of each graph are based on pronumbers entered by the user. OSC takes no responsibility for the accuracy of the projection or the submitted financial information.

Data as of 8/30/2024

Copyright © 2013 The New York State Office of the State Comptroller

Financial Graphs 2 of 4