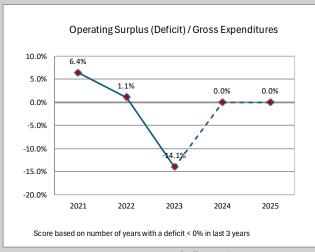

## Town of Dresden: Projected data for 2024 and 2025 are based on Projection Worksheet

#### **Indicator 1**



#### Indicator 2



#### **Indicator 3**



## Indicator 4



#### Indicator 5



Financial Graphs 1 of 4

# Town of Dresden: Projected data for 2024 and 2025 are based on Projection Worksheet

#### Indicator 6/7



#### **Indicator 8**



### Indicator 9



These graphs are provided for informational purposes. Calculations are based on the financial information provided by the municipality. The last two data points of each graph are based on pronumbers entered by the user. OSC takes no responsibility for the accuracy of the projection or the submitted financial information.

Data as of 8/30/2024

Copyright © 2013 The New York State Office of the State Comptroller

Financial Graphs 2 of 4