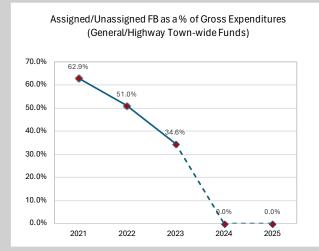

## Town of Dresden: Projected data for 2024 and 2025 are based on Projection Worksheet

#### **Indicator 1**



#### Indicator 2



#### **Indicator 3**



## Indicator 4



#### Indicator 5



Financial Graphs 1 of 4

# Town of Dresden: Projected data for 2024 and 2025 are based on Projection Worksheet

#### Indicator 6/7



#### **Indicator 8**



### Indicator 9



These graphs are provided for informational purposes. Calculations are based on the financial information provided by the municipality. The last two data points of each graph are based on pronumbers entered by the user. OSC takes no responsibility for the accuracy of the projection or the submitted financial information.

Data as of 8/30/2024

Copyright © 2013 The New York State Office of the State Comptroller

Financial Graphs 2 of 4