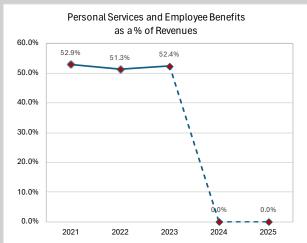

## Town of Dresden: Projected data for 2024 and 2025 are based on Projection Worksheet

#### **Indicator 1**



#### Indicator 2



#### **Indicator 3**



## Indicator 4



#### Indicator 5



Financial Graphs 1 of 4

# Town of Dresden: Projected data for 2024 and 2025 are based on Projection Worksheet

#### Indicator 6/7



#### **Indicator 8**



### Indicator 9



These graphs are provided for informational purposes. Calculations are based on the financial information provided by the municipality. The last two data points of each graph are based on pronumbers entered by the user. OSC takes no responsibility for the accuracy of the projection or the submitted financial information.

Data as of 8/30/2024

Copyright © 2013 The New York State Office of the State Comptroller

Financial Graphs 2 of 4