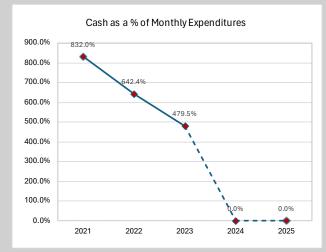

## Town of Dresden: Projected data for 2024 and 2025 are based on Projection Worksheet

#### **Indicator 1**



#### Indicator 2



#### **Indicator 3**



## Indicator 4



#### Indicator 5



Financial Graphs 1 of 4

# Town of Dresden: Projected data for 2024 and 2025 are based on Projection Worksheet

#### Indicator 6/7



#### **Indicator 8**



### Indicator 9



These graphs are provided for informational purposes. Calculations are based on the financial information provided by the municipality. The last two data points of each graph are based on pronumbers entered by the user. OSC takes no responsibility for the accuracy of the projection or the submitted financial information.

Data as of 8/30/2024

Copyright © 2013 The New York State Office of the State Comptroller

Financial Graphs 2 of 4