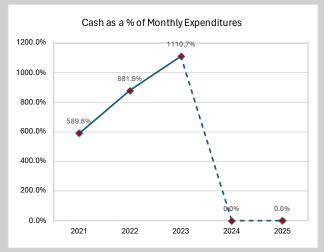

# Town of Putnam: Projected data for 2024 and 2025 are based on Projection Worksheet

# **Indicator 1**



# Indicator 2



#### **Indicator 3**



# Indicator 4



#### Indicator 5



Financial Graphs 1 of 4

# Town of Putnam: Projected data for 2024 and 2025 are based on Projection Worksheet

# Indicator 6/7



# **Indicator 8**



# Indicator 9



These graphs are provided for informational purposes. Calculations are based on the financial information provided by the municipality. The last two data points of each graph are based on pronumbers entered by the user. OSC takes no responsibility for the accuracy of the projection or the submitted financial information.

Data as of 8/30/2024

Copyright © 2013 The New York State Office of the State Comptroller

Financial Graphs 2 of 4