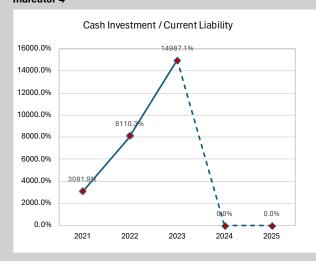

# Town of Putnam: Projected data for 2024 and 2025 are based on Projection Worksheet

# **Indicator 1**



# Indicator 2



#### **Indicator 3**



# Indicator 4



#### Indicator 5



Financial Graphs 1 of 4

# Town of Putnam: Projected data for 2024 and 2025 are based on Projection Worksheet

# Indicator 6/7



# **Indicator 8**



# Indicator 9



These graphs are provided for informational purposes. Calculations are based on the financial information provided by the municipality. The last two data points of each graph are based on pronumbers entered by the user. OSC takes no responsibility for the accuracy of the projection or the submitted financial information.

Data as of 8/30/2024

Copyright © 2013 The New York State Office of the State Comptroller

Financial Graphs 2 of 4