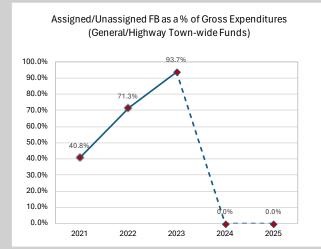

# Town of Putnam: Projected data for 2024 and 2025 are based on Projection Worksheet

# **Indicator 1**



# Indicator 2



#### **Indicator 3**



# Indicator 4



#### Indicator 5



Financial Graphs 1 of 4

# Town of Putnam: Projected data for 2024 and 2025 are based on Projection Worksheet

# Indicator 6/7



# **Indicator 8**



# Indicator 9



These graphs are provided for informational purposes. Calculations are based on the financial information provided by the municipality. The last two data points of each graph are based on pronumbers entered by the user. OSC takes no responsibility for the accuracy of the projection or the submitted financial information.

Data as of 8/30/2024

Copyright © 2013 The New York State Office of the State Comptroller

Financial Graphs 2 of 4