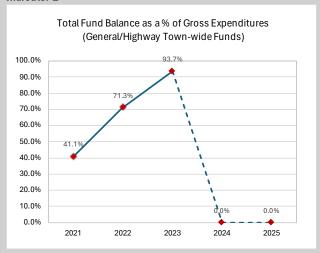

# Town of Putnam: Projected data for 2024 and 2025 are based on Projection Worksheet

# **Indicator 1**



# Indicator 2



#### **Indicator 3**



# Indicator 4



#### Indicator 5



Financial Graphs 1 of 4

# Town of Putnam: Projected data for 2024 and 2025 are based on Projection Worksheet

# Indicator 6/7



# **Indicator 8**



# Indicator 9



These graphs are provided for informational purposes. Calculations are based on the financial information provided by the municipality. The last two data points of each graph are based on pronumbers entered by the user. OSC takes no responsibility for the accuracy of the projection or the submitted financial information.

Data as of 8/30/2024

Copyright © 2013 The New York State Office of the State Comptroller

Financial Graphs 2 of 4