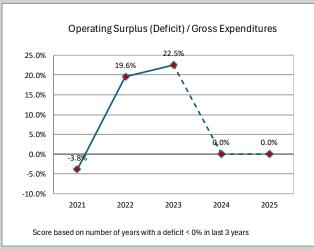

# Town of Putnam: Projected data for 2024 and 2025 are based on Projection Worksheet

# **Indicator 1**



# Indicator 2



#### **Indicator 3**



# Indicator 4



#### Indicator 5



Financial Graphs 1 of 4

# Town of Putnam: Projected data for 2024 and 2025 are based on Projection Worksheet

# Indicator 6/7



# **Indicator 8**



# Indicator 9



These graphs are provided for informational purposes. Calculations are based on the financial information provided by the municipality. The last two data points of each graph are based on pronumbers entered by the user. OSC takes no responsibility for the accuracy of the projection or the submitted financial information.

Data as of 8/30/2024

Copyright © 2013 The New York State Office of the State Comptroller

Financial Graphs 2 of 4