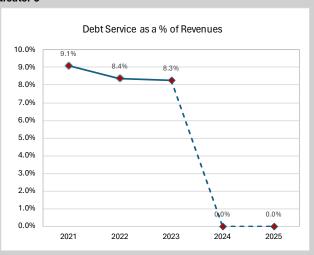

# Town of Putnam: Projected data for 2024 and 2025 are based on Projection Worksheet

# **Indicator 1**



# Indicator 2



#### **Indicator 3**



# Indicator 4



#### Indicator 5



Financial Graphs 1 of 4

# Town of Putnam: Projected data for 2024 and 2025 are based on Projection Worksheet

# Indicator 6/7



# **Indicator 8**



# Indicator 9



These graphs are provided for informational purposes. Calculations are based on the financial information provided by the municipality. The last two data points of each graph are based on pronumbers entered by the user. OSC takes no responsibility for the accuracy of the projection or the submitted financial information.

Data as of 8/30/2024

Copyright © 2013 The New York State Office of the State Comptroller

Financial Graphs 2 of 4