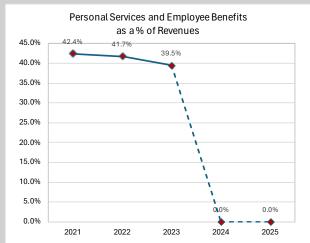

# Town of Putnam: Projected data for 2024 and 2025 are based on Projection Worksheet

# **Indicator 1**



# Indicator 2



#### **Indicator 3**



# Indicator 4



#### Indicator 5



Financial Graphs 1 of 4

# Town of Putnam: Projected data for 2024 and 2025 are based on Projection Worksheet

# Indicator 6/7



# **Indicator 8**



# Indicator 9



These graphs are provided for informational purposes. Calculations are based on the financial information provided by the municipality. The last two data points of each graph are based on pronumbers entered by the user. OSC takes no responsibility for the accuracy of the projection or the submitted financial information.

Data as of 8/30/2024

Copyright © 2013 The New York State Office of the State Comptroller

Financial Graphs 2 of 4