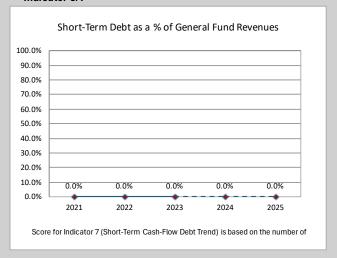

# Town of Putnam: Projected data for 2024 and 2025 are based on Projection Worksheet

# **Indicator 1**



# Indicator 2



#### **Indicator 3**



# Indicator 4



#### Indicator 5



Financial Graphs 1 of 4

# Town of Putnam: Projected data for 2024 and 2025 are based on Projection Worksheet

# Indicator 6/7



# **Indicator 8**



# Indicator 9



These graphs are provided for informational purposes. Calculations are based on the financial information provided by the municipality. The last two data points of each graph are based on pronumbers entered by the user. OSC takes no responsibility for the accuracy of the projection or the submitted financial information.

Data as of 8/30/2024

Copyright © 2013 The New York State Office of the State Comptroller

Financial Graphs 2 of 4