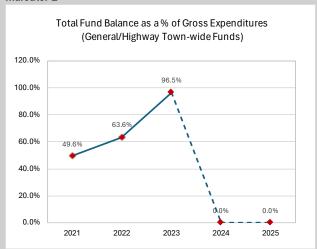

## Town of Whitehall: Projected data for 2024 and 2025 are based on Projection Worksheet

## Indicator 1



## Indicator 2



#### **Indicator 3**



## Indicator 4



## Indicator 5



Financial Graphs 1 of 4

# Town of Whitehall: Projected data for 2024 and 2025 are based on Projection Worksheet

## Indicator 6/7



## **Indicator 8**



## Indicator 9



These graphs are provided for informational purposes. Calculations are based on the financial information provided by the municipality. The last two data points of each graph are based on pronumbers entered by the user. OSC takes no responsibility for the accuracy of the projection or the submitted financial information.

Data as of 8/30/2024

Copyright © 2013 The New York State Office of the State Comptroller

Financial Graphs 2 of 4