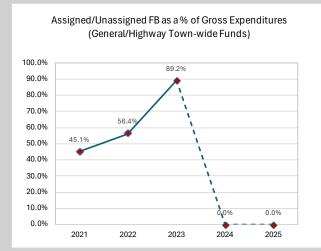

## Town of Whitehall: Projected data for 2024 and 2025 are based on Projection Worksheet

## Indicator 1



## Indicator 2



#### **Indicator 3**



## Indicator 4



## Indicator 5



Financial Graphs 1 of 4

# Town of Whitehall: Projected data for 2024 and 2025 are based on Projection Worksheet

## Indicator 6/7



## **Indicator 8**



## Indicator 9



These graphs are provided for informational purposes. Calculations are based on the financial information provided by the municipality. The last two data points of each graph are based on pronumbers entered by the user. OSC takes no responsibility for the accuracy of the projection or the submitted financial information.

Data as of 8/30/2024

Copyright © 2013 The New York State Office of the State Comptroller

Financial Graphs 2 of 4