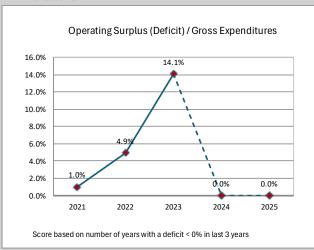

## Town of Whitehall: Projected data for 2024 and 2025 are based on Projection Worksheet

## Indicator 1



## Indicator 2



#### **Indicator 3**



## Indicator 4



## Indicator 5



Financial Graphs 1 of 4

# Town of Whitehall: Projected data for 2024 and 2025 are based on Projection Worksheet

## Indicator 6/7



## **Indicator 8**



## Indicator 9



These graphs are provided for informational purposes. Calculations are based on the financial information provided by the municipality. The last two data points of each graph are based on pronumbers entered by the user. OSC takes no responsibility for the accuracy of the projection or the submitted financial information.

Data as of 8/30/2024

Copyright © 2013 The New York State Office of the State Comptroller

Financial Graphs 2 of 4