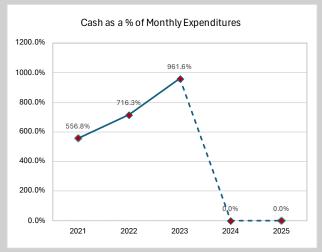

## Town of Whitehall: Projected data for 2024 and 2025 are based on Projection Worksheet

## Indicator 1



## Indicator 2



#### **Indicator 3**



## Indicator 4



## Indicator 5



Financial Graphs 1 of 4

# Town of Whitehall: Projected data for 2024 and 2025 are based on Projection Worksheet

## Indicator 6/7



## **Indicator 8**



## Indicator 9



These graphs are provided for informational purposes. Calculations are based on the financial information provided by the municipality. The last two data points of each graph are based on pronumbers entered by the user. OSC takes no responsibility for the accuracy of the projection or the submitted financial information.

Data as of 8/30/2024

Copyright © 2013 The New York State Office of the State Comptroller

Financial Graphs 2 of 4