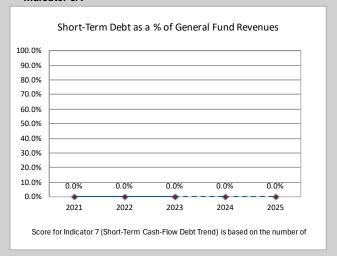

## Town of Whitehall: Projected data for 2024 and 2025 are based on Projection Worksheet

## Indicator 1



## Indicator 2



#### **Indicator 3**



## Indicator 4



## Indicator 5



Financial Graphs 1 of 4

# Town of Whitehall: Projected data for 2024 and 2025 are based on Projection Worksheet

## Indicator 6/7



## **Indicator 8**



## Indicator 9



These graphs are provided for informational purposes. Calculations are based on the financial information provided by the municipality. The last two data points of each graph are based on pronumbers entered by the user. OSC takes no responsibility for the accuracy of the projection or the submitted financial information.

Data as of 8/30/2024

Copyright © 2013 The New York State Office of the State Comptroller

Financial Graphs 2 of 4