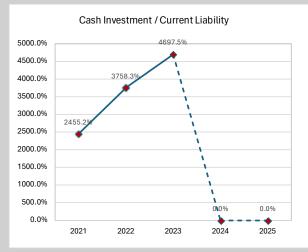

## Town of Whitehall: Projected data for 2024 and 2025 are based on Projection Worksheet

## Indicator 1



## Indicator 2



#### **Indicator 3**



## Indicator 4



## Indicator 5



Financial Graphs 1 of 4

# Town of Whitehall: Projected data for 2024 and 2025 are based on Projection Worksheet

## Indicator 6/7



## **Indicator 8**



## Indicator 9



These graphs are provided for informational purposes. Calculations are based on the financial information provided by the municipality. The last two data points of each graph are based on pronumbers entered by the user. OSC takes no responsibility for the accuracy of the projection or the submitted financial information.

Data as of 8/30/2024

Copyright © 2013 The New York State Office of the State Comptroller

Financial Graphs 2 of 4