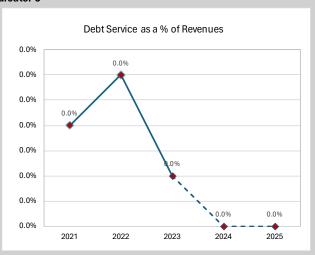

## Town of Whitehall: Projected data for 2024 and 2025 are based on Projection Worksheet

## Indicator 1



## Indicator 2



#### **Indicator 3**



## Indicator 4



## Indicator 5



Financial Graphs 1 of 4

# Town of Whitehall: Projected data for 2024 and 2025 are based on Projection Worksheet

## Indicator 6/7



## **Indicator 8**



## Indicator 9



These graphs are provided for informational purposes. Calculations are based on the financial information provided by the municipality. The last two data points of each graph are based on pronumbers entered by the user. OSC takes no responsibility for the accuracy of the projection or the submitted financial information.

Data as of 8/30/2024

Copyright © 2013 The New York State Office of the State Comptroller

Financial Graphs 2 of 4