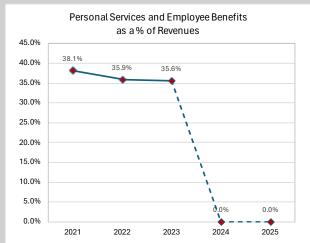

## Town of Whitehall: Projected data for 2024 and 2025 are based on Projection Worksheet

## Indicator 1



## Indicator 2



#### **Indicator 3**



## Indicator 4



## Indicator 5



Financial Graphs 1 of 4

# Town of Whitehall: Projected data for 2024 and 2025 are based on Projection Worksheet

## Indicator 6/7



## **Indicator 8**



## Indicator 9



These graphs are provided for informational purposes. Calculations are based on the financial information provided by the municipality. The last two data points of each graph are based on pronumbers entered by the user. OSC takes no responsibility for the accuracy of the projection or the submitted financial information.

Data as of 8/30/2024

Copyright © 2013 The New York State Office of the State Comptroller

Financial Graphs 2 of 4